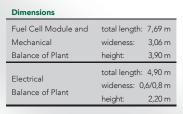

# Weights Mechanical Balance of Plant 6,5 t Electrical Balance of Plant 2,5 t Fuel Cell Module 16 t

| Sound Level at 1,0 m |          |
|----------------------|----------|
| Standard             | 81 dB(A) |
| Optional             | 66 dB(A) |