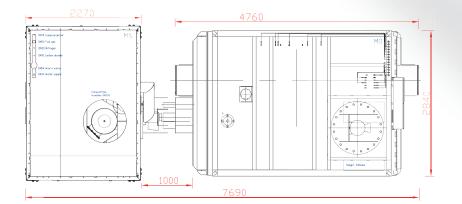

## Layout

The size is optimized to integrate the DFC®250 EU into the bulding.

FuelCell Energy Solutions GmbH is your partner for innovative CCHP-solutions with fuel cells in the extended European Area. For more information please visit our website at www.fces.de

# Weights Mechanical Balance of Plant 6,5 t Electrical Balance of Plant 2,5 t Fuel Cell Module 16 t

| Sound Level at 1,0 m |          |
|----------------------|----------|
| Standard             | 81 dB(A) |
| Optional             | 66 dB(A) |