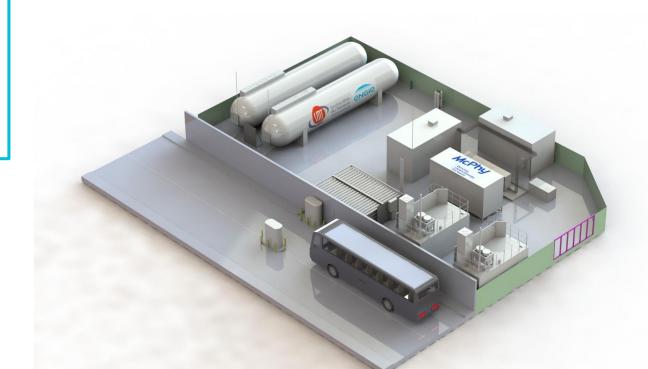

## First Commercial Hydrogen Refueling Station in France

#### **KEY FIGURES**

- Deployment scheduled in summer of 2019
- The future Bulle 6 line will be the first in France exclusively operated with hydrogen buses
- 0,5 MW of electrolysis
- 200kg per day capacity