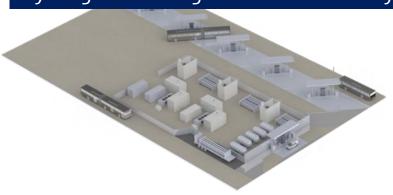

## First Commercial Hydrogen Refueling Station in France

#### **KEY FIGURES**

- Deployment scheduled in summer of 2019
- The future Bulle 6 line will be the first in France exclusively operated with hydrogen buses
- 0,5 MW of electrolysis
- 200kg per day capacity