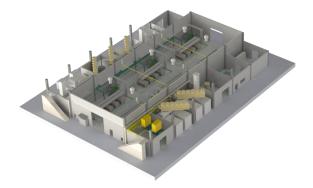

## Reference: Energiedienst

#### **KEY FIGURES**

- McLyzer 200-30
- 1 MW
- Earth quake protection
- Situated in Grenzach-Whylen
- Electricity is supplied by a hydroelectric plant