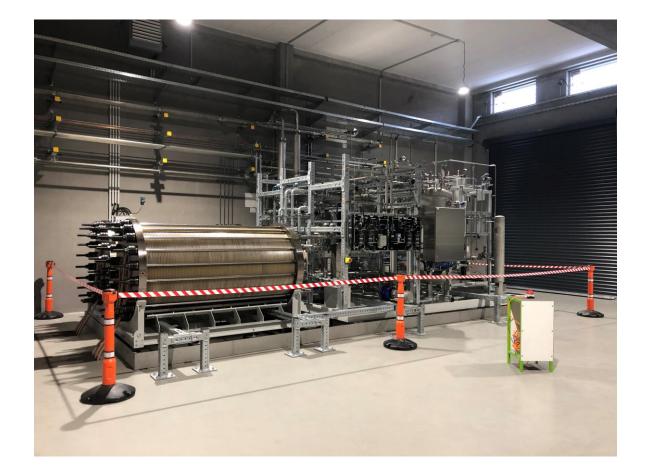

## Reference: Energiedienst

#### **KEY FIGURES**

- McLyzer 200-30
- 1 MW
- Earth quake protection
- Situated in Grenzach-Whylen
- Electricity is supplied by a hydroelectric plant